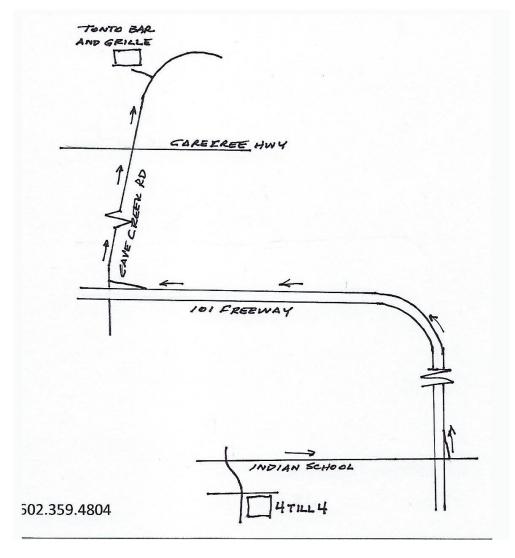

## ARIZONA OUTLAWS 356 CLUB SUNDAY, NOVEMBER 4, 2018 TONTO BAR AND GRILLE, CAVE CREEK, AZ

Drive to lunch to the Tonto Bar and Grille starting 1t 10 A.M. and arriving approx. 10:45 A.M.

DRIVING DIRECTIONS:

- Start at 4till4 coffee Drive North to Indian School Road.
- Turn right on Indian School Road proceed to the 101 Freeway Northbound
- Turn left onto the 101 and drive to Cave Creek Road
- Exit the 101 onto Cave Creek Road
- Turn right (North) on Cave Creek Road and drive past Carefree Highway
- Cave Creek Road starts bending towards the East Tonto Bar and Grill is on the left.
- Address: 5736 E. Rancho Manana Blvd. Phone: 480.488.0698

Tom Reyman Cell 602.359.4804