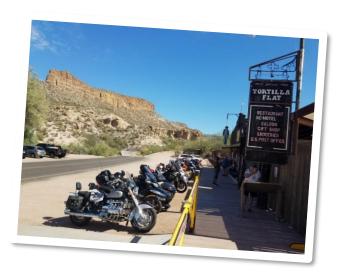

## **Spur to Tortilla Flats**

Sunday March 6th

One way distance from Lone Spur Cafe is 53 miles. The group will leave Lone Spur Cafe at approximately 10 am for an 11:15 arrival.

- Frank Lloyd Wright east to the AZ-101 freeway South. 1.0 miles
- Continue south on AZ-101 and merge on to the AZ-202 East. 12.5 miles
- Continue on AZ-202 East and exit at Brown Road (Exit 26). 16.7 miles
- Head east on Brown Road and continue on Lost Dutchman Blvd 7.6 miles
- Turn left onto AZ-88 and continue past Canyon Lake to Tortilla Flat. 14.8 miles

The pavement on AZ-88 to Tortilla Flats is brand new and the drive is a beautiful run through the old west. It is quite twisty but can be congested at times with boat trailers and motorcycles and tourists. There are two one-lane bridges when we get to the lake. Please be alert and enjoy the ride.