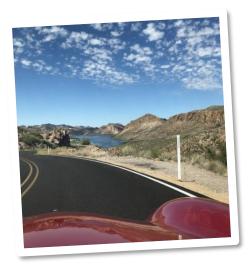

The pavement on AZ-88 to Tortilla Flats is brand new and the drive is a beautiful run through the old west. It is quite twisty but can be congested at times with boat trailers and motorcycles and tourists. There are two one-lane bridges when we get to the lake. Please be alert and enjoy the ride.